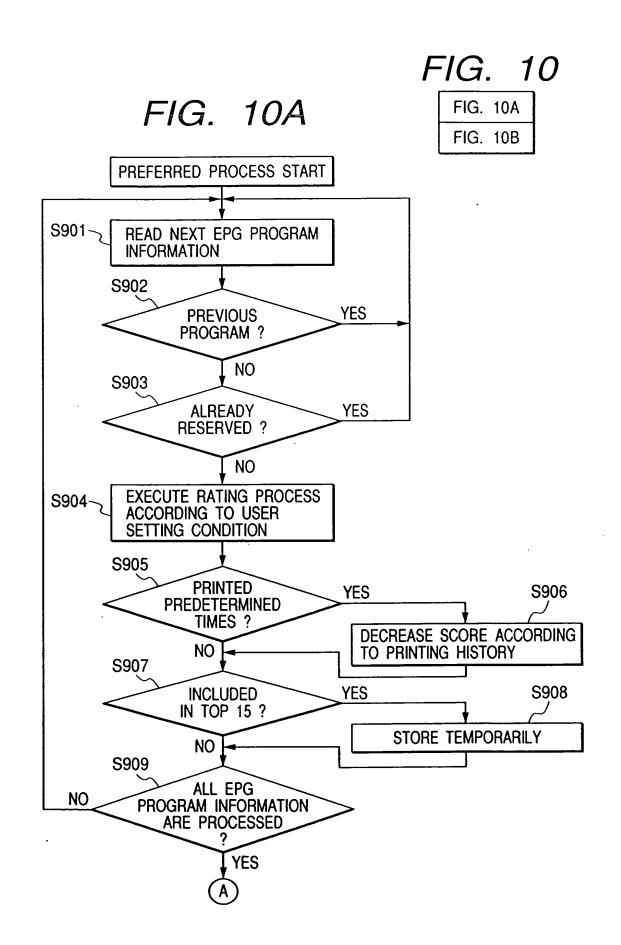

| 000                                                              | 001<br>F                                                         | 002                                                    | 012 F                                                             | 013 F                                                           | 014 F                                                             | 015 F                                                            | 016 F                                                            | 017 F                                                           | <u>0</u> 32                                       | 033                                               | 034                                        | 255 |





1

:

#### FIG. 11





\_



,

## FIG. 13

JUNE 25, 1998 (TH)

FOR USER 1

| RECOMMENDED PRO                                                                                                                                 | RECOMMENDED PROGRAM (ACTION : PICTURE RECORDING RESERVATION)                                                                                          | E RECORDING RESERVA                                                                                                                        | ATION)                                                                                                                                          |